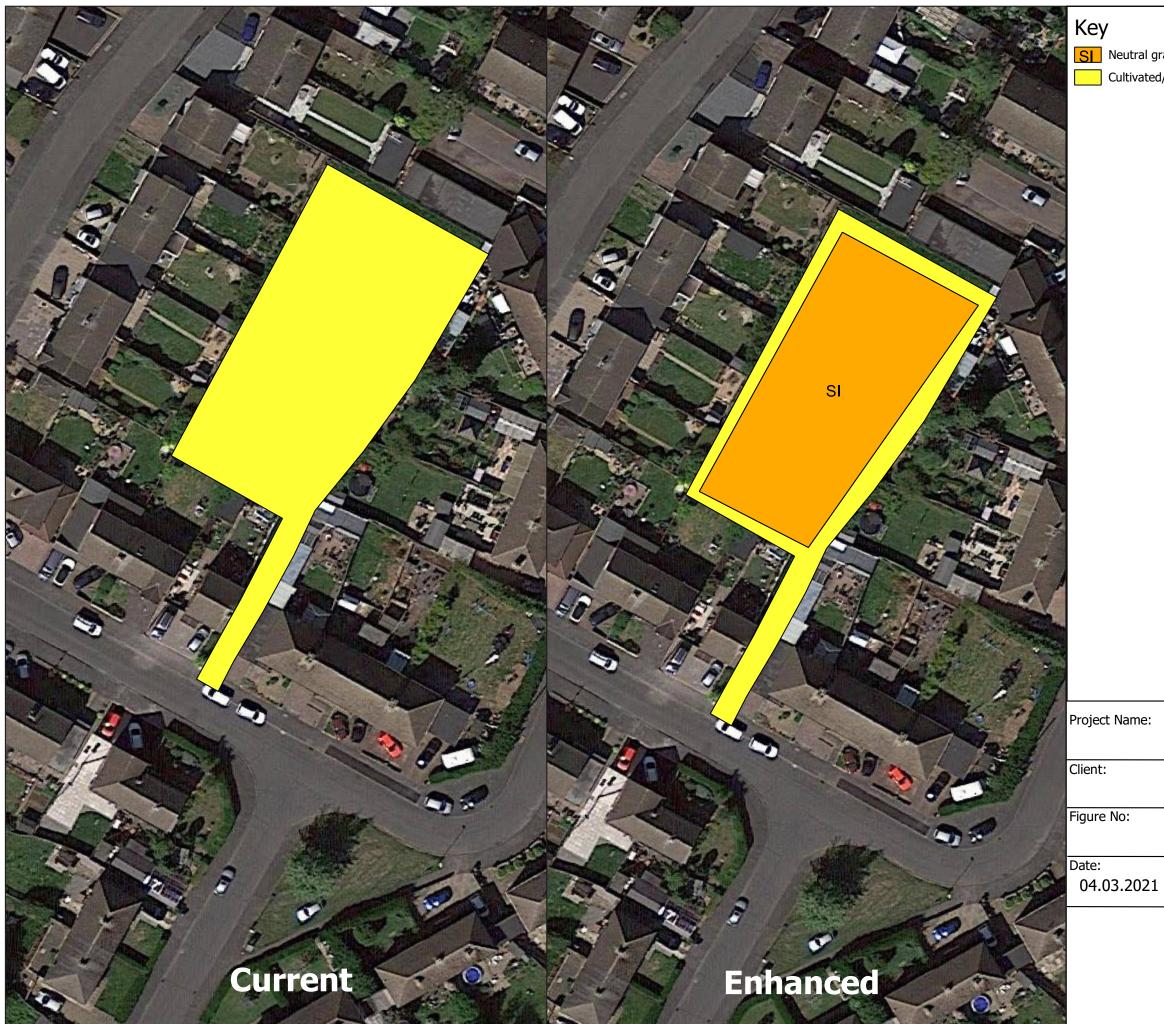

>Council                    |
| ):   | Figure 7                                        |
| 2021 | Title: AGS105<br>Land off Wolsey Way,<br>Syston |
|      | Pioneer<br>Environment                          |





# Project Name: Nature P.O.S.itive Client: Charnwood Borough Council Figure No: Figure 8 Date: Title: AGS347 Epinal Way, Loughbrough 04.03.2021 Title: AGS347 Epinal Way, Loughbrough



Ν

|      | Nature P.O.S.itive                            |
|------|-----------------------------------------------|
| ame: |                                               |
|      | Charnwood Borough<br>Council                  |
| ):   | Figure 9                                      |
| 2021 | Title: AGS030<br>Collingwood Drive,<br>Sileby |
|      | Pioneer<br>Environment                        |



> **↑** N

 

 Project Name:
 Nature P.O.S.itive

 Client:
 Charnwood Borough Council

 Figure No:
 Figure 10

 Date:
 Title: AGS465 Greedon Rise, Sileby

 04.03.2021
 Title: AGS465 Greedon Rise, Sileby







### **↑** N

## 



'Contains Ordnance Survey data © Crown copyright and database right 2018'.

Cultivated/disturbed land - amenity grassland Ν Project Name: Nature P.O.S.itive Charnwood Borough Council Figure 14 Title: AGS414 Fishpool Way, Barrow upon Soar Pioneer Environment



'Contains Ordnance Survey data © Crown copyright and database right 2018'.



'Contains Ordnance Survey data © Crown copyright and database right 2018'.

Built Environment: Buildings/hardstanding

Cultivated/disturbed land - amenity grassland SI Poor semi-improved grassland



### Project Name: Nature P.O.