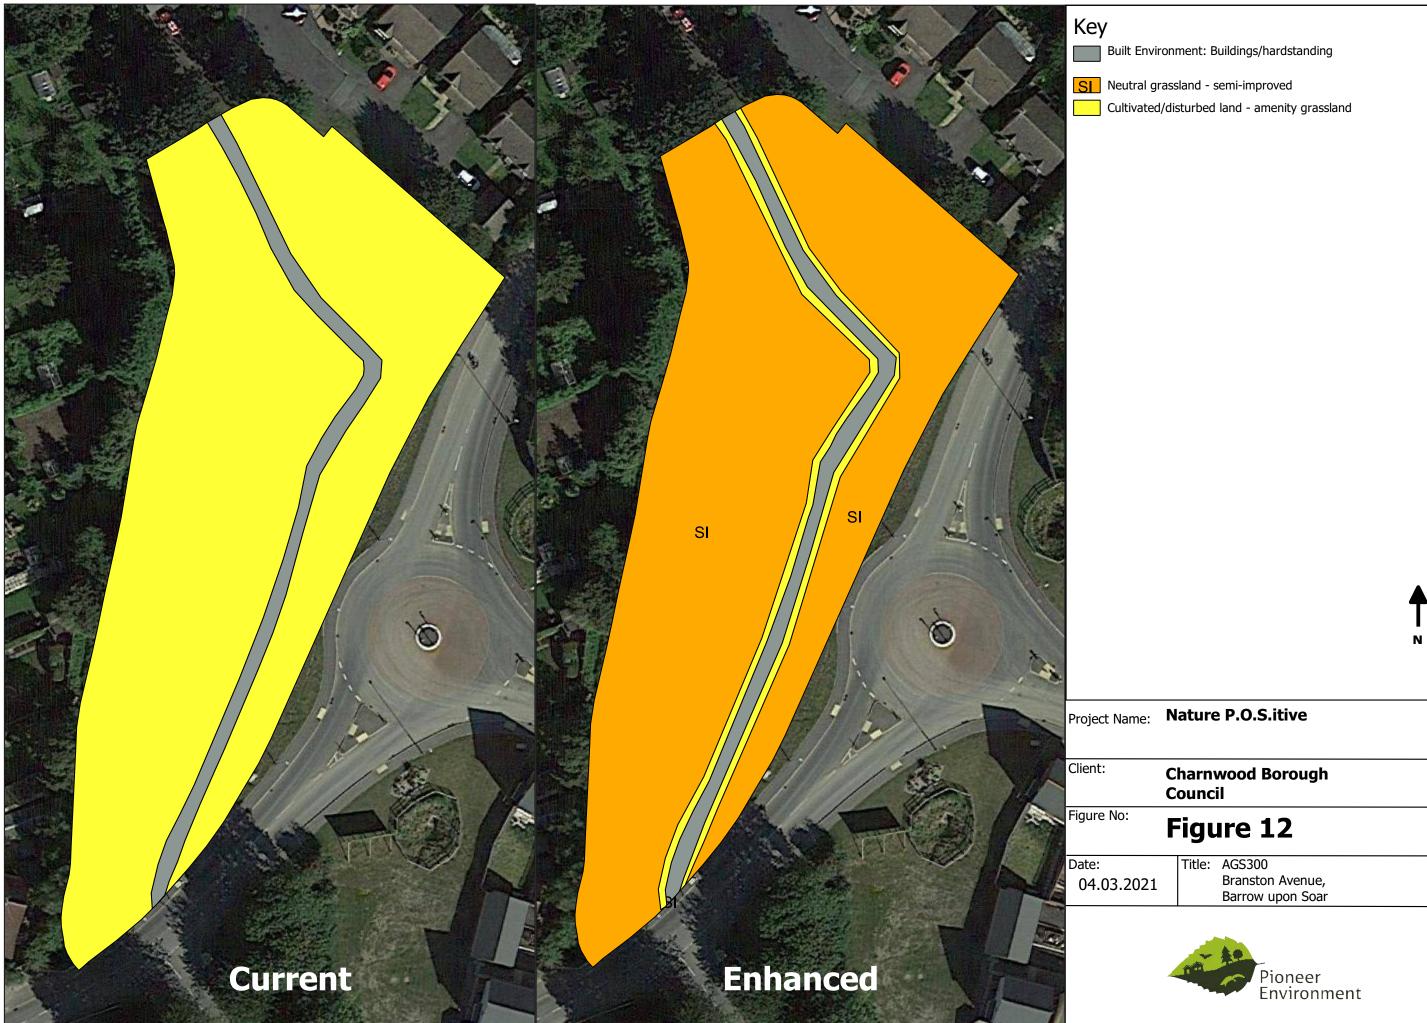

## 

'Contains Ordnance Survey data © Crown copyright and database right 2018'.

Cultivated/disturbed land - amenity grassland Ν Project Name: Nature P.O.S.itive Charnwood Borough Council Figure 14 Title: AGS414 Fishpool Way, Barrow upon Soar Pioneer Environment