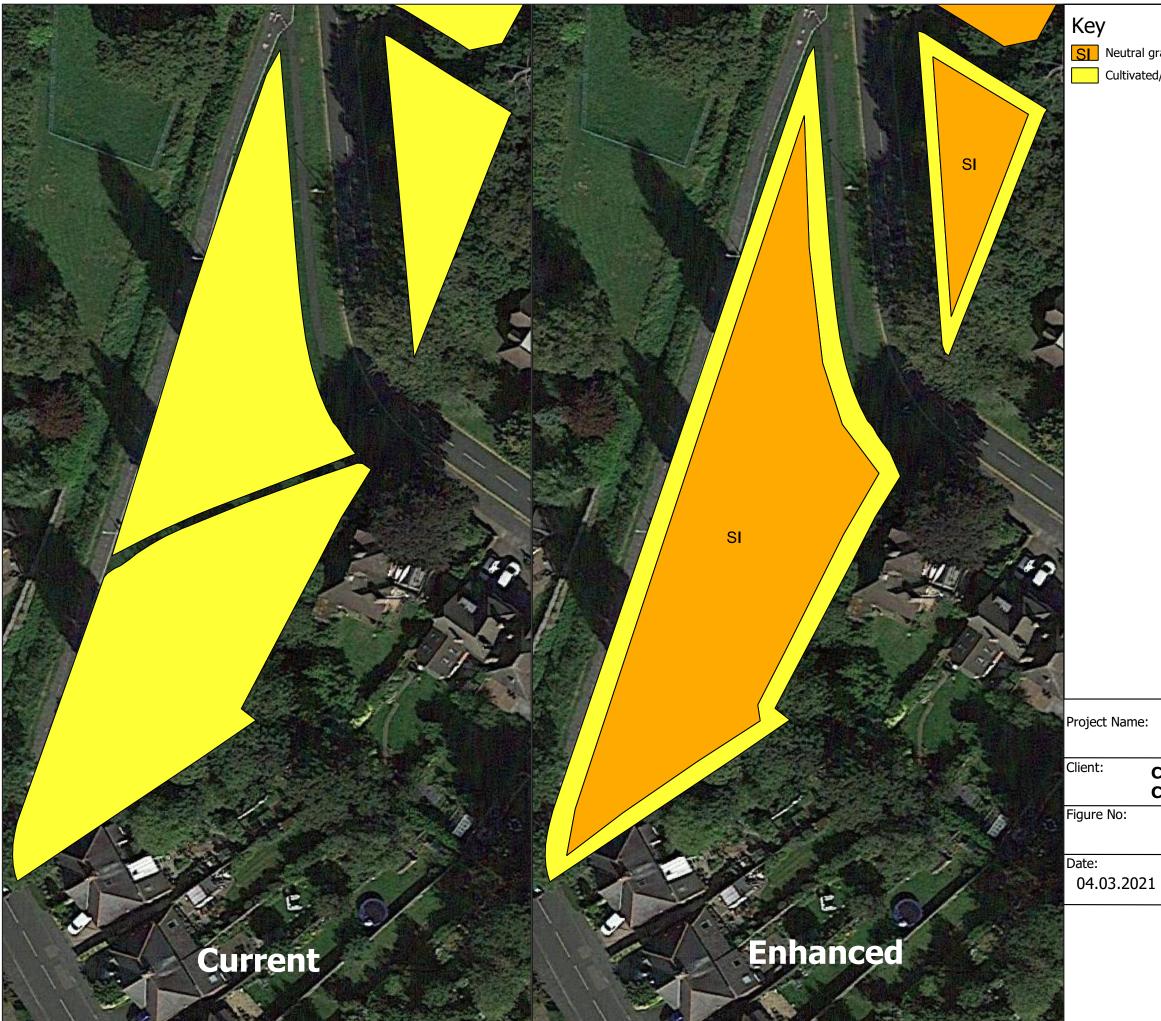

### Project Name: Nature P.O.S.itive Client: Charnwood Borough Council Figure No: Figure 6 Date: Title: AGS341, AGS339, AGS340 Land adjacent to Holt Dr and Woodbrook Way, Loughbrough Voodbrough

'Contains Ordnance Survey data Crown copyright and database right 2018'.