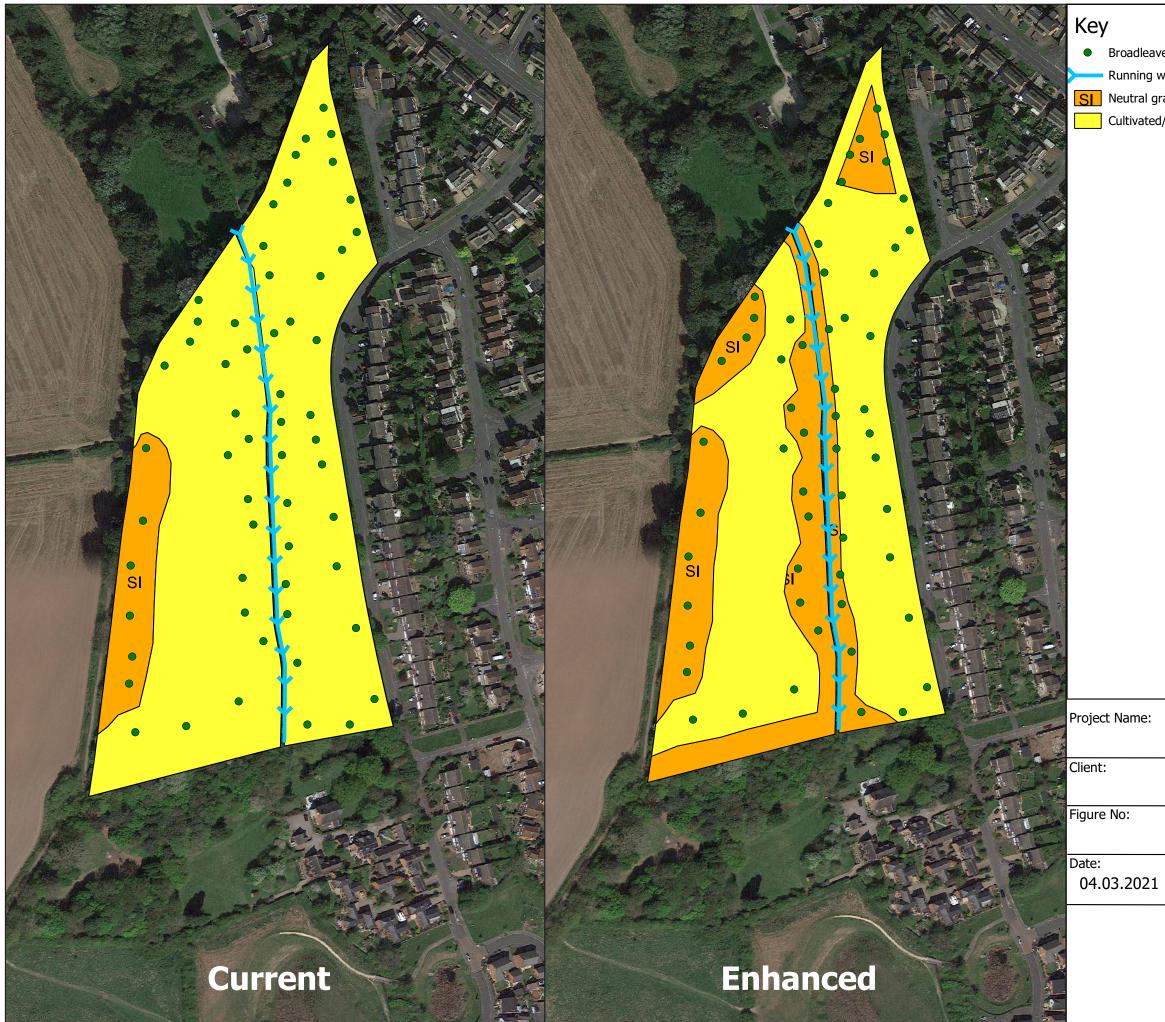

| ject Name:       | Nature P.O.S.itive                                           |
|------------------|--------------------------------------------------------------|
| ent:             | Charnwood Borough<br>Council                                 |
| ure No:          | Figure 4                                                     |
| te:<br>4.03.2021 | Title: AGS163<br>Land north of Maxwell Drive,<br>Loughbrough |
|                  | Pioneer<br>Environment                                       |

'Contains Ordnance Survey data © Crown copyright and database right 2018'.

SI Neutral grassland - semi-improved Cultivated/disturbed land - amenity grassland