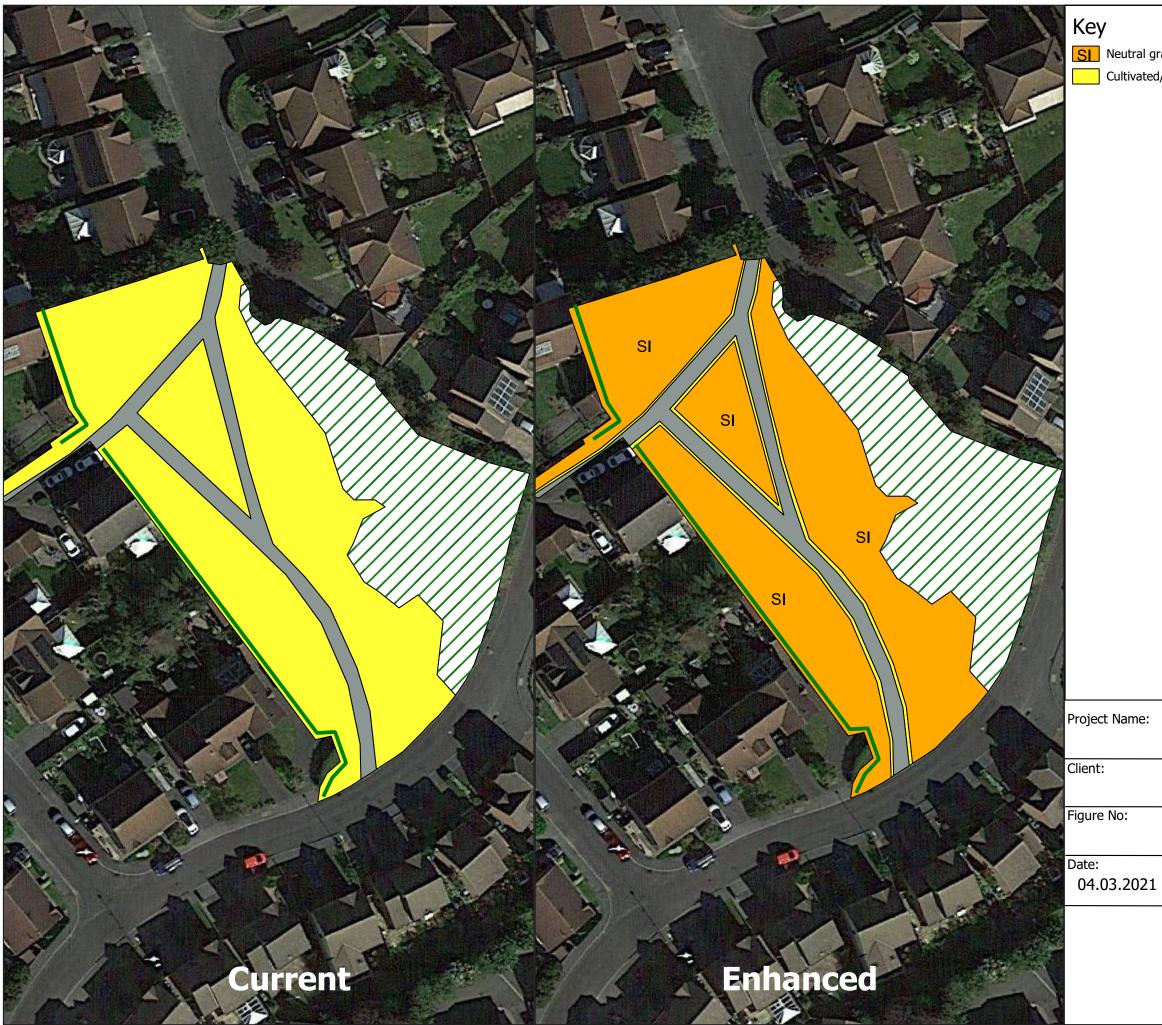

## 

'Contains Ordnance Survey data © Crown copyright and database right 2018'.

Cultivated/disturbed land - amenity grassland Ν Project Name: Nature P.O.S.itive Charnwood Borough Council Figure 14 Title: AGS414 Fishpool Way, Barrow upon Soar Pioneer Environment