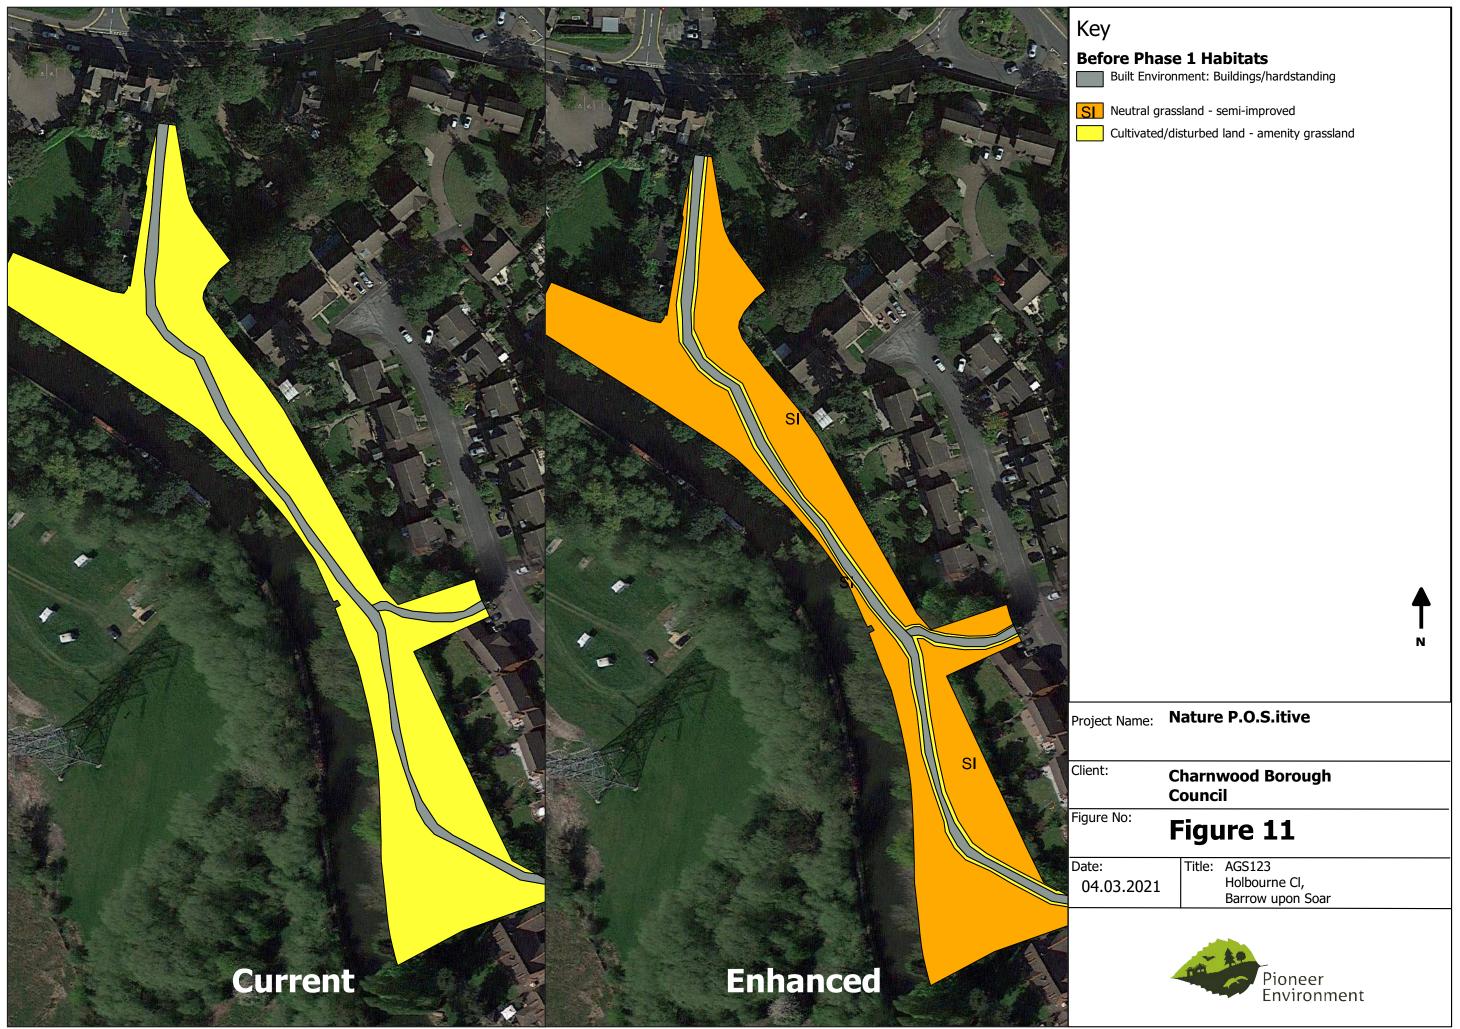

> **↑** N

 Project Name:
 Nature P.O.S.itive

 Client:
 Charnwood Borough Council

 Figure No:
 Figure 10

 Date:
 Title: AGS465 Greedon Rise, Sileby

 04.03.2021
 Title: AGS465 Greedon Rise, Sileby