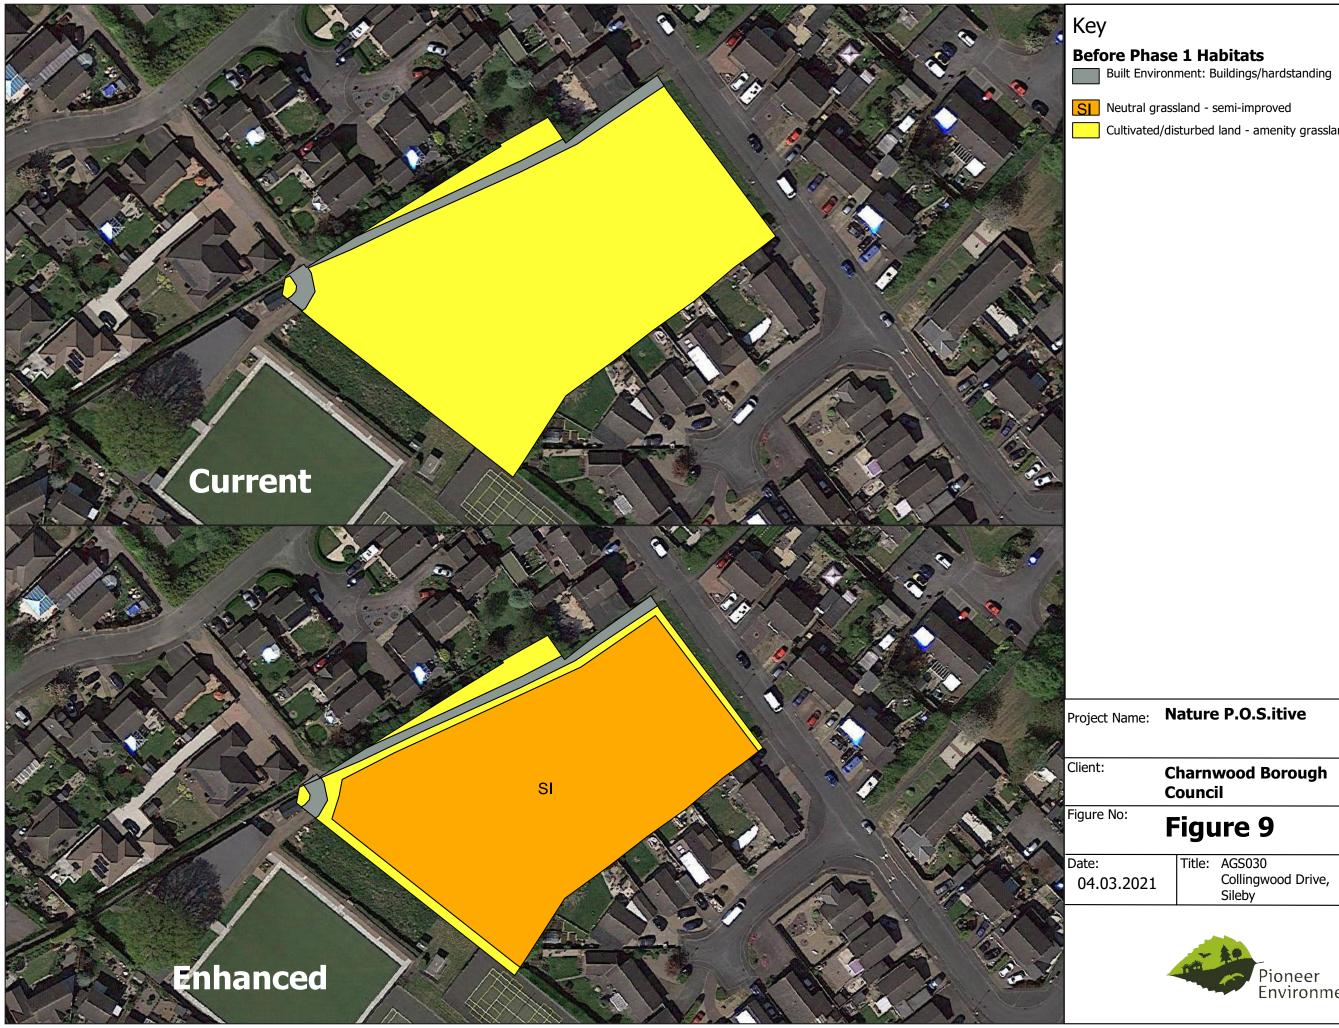

SI Neutral grassland - semi-improved Cultivated/disturbed land - amenity grassland

> **↑** N

| ame: | Nature P.O.S.itive                              |
|------|-------------------------------------------------|
|      | Charnwood Borough<br>Council                    |
| ):   | Figure 7                                        |
| 2021 | Title: AGS105<br>Land off Wolsey Way,<br>Syston |
|      | Pioneer<br>Environment                          |

# Project Name: Nature P.O.S.itive Client: Charnwood Borough Council Figure No: Figure 8 Date: Title: AGS347 Epinal Way, Loughbrough 04.03.2021 Title: AGS347 Epinal Way, Loughbrough

Ν

|      | Nature P.O.S.itive                            |
|------|-----------------------------------------------|
| ame: |                                               |
|      | Charnwood Borough<br>Council                  |
| ):   | Figure 9                                      |
| 2021 | Title: AGS030<br>Collingwood Drive,<br>Sileby |
|      | Pioneer<br>Environment                        |