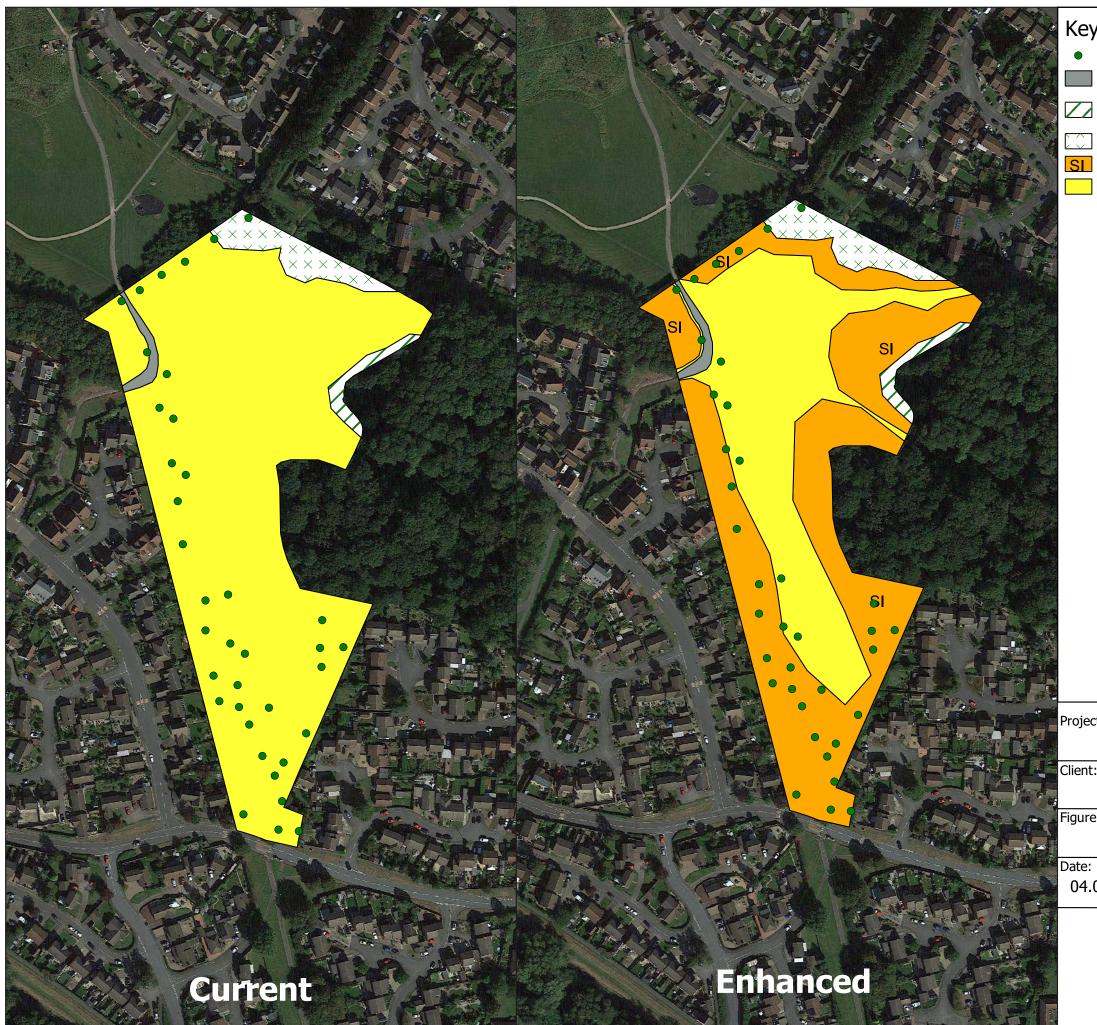

# Project Name: Nature P.O.S.itive Charnwood Borough Council Figure 3 Title: AGS127 Garland Rothley Pioneer Environment

| У                                             |
|-----------------------------------------------|
| Broadleaved tree                              |
| Built Environment: Buildings/hardstanding     |
| Broadleaved woodland - plantation             |
| Scrub - scattered                             |
| Neutral grassland - semi-improved             |
| Cultivated/disturbed land - amenity grassland |
|                                               |

| ject Name:       | Nature P.O.S.itive                                           |
|------------------|--------------------------------------------------------------|
| ent:             | Charnwood Borough<br>Council                                 |
| ure No:          | Figure 4                                                     |
| te:<br>4.03.2021 | Title: AGS163<br>Land north of Maxwell Drive,<br>Loughbrough |
|                  | Pioneer<br>Environment                                       |