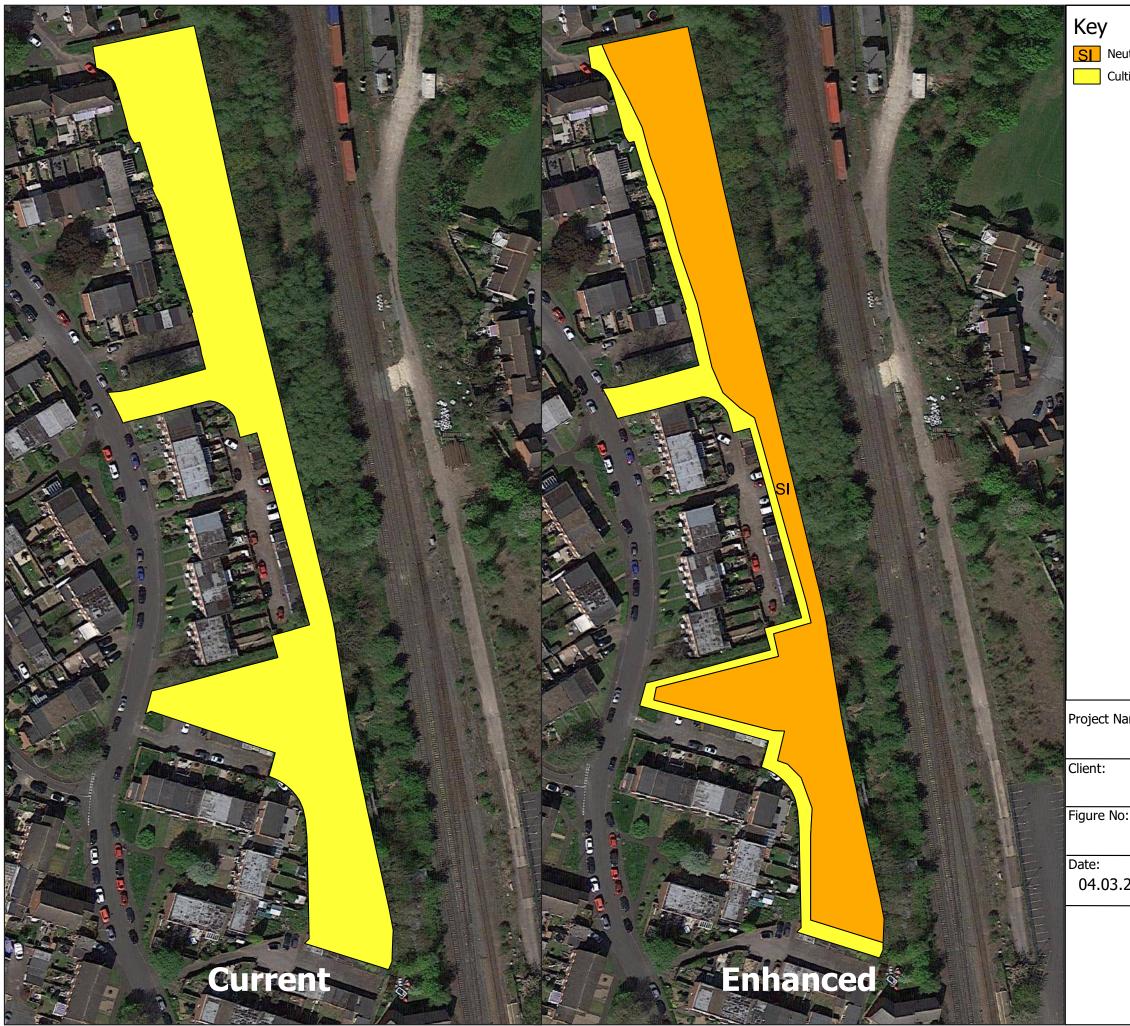

SI Neutral grassland - semi-improved Cultivated/disturbed land - amenity grassland

> **↑** N

| ame: | Nature P.O.S.itive                              |
|------|-------------------------------------------------|
|      | Charnwood Borough<br>Council                    |
| ):   | Figure 7                                        |
| 2021 | Title: AGS105<br>Land off Wolsey Way,<br>Syston |
|      | Pioneer<br>Environment                          |