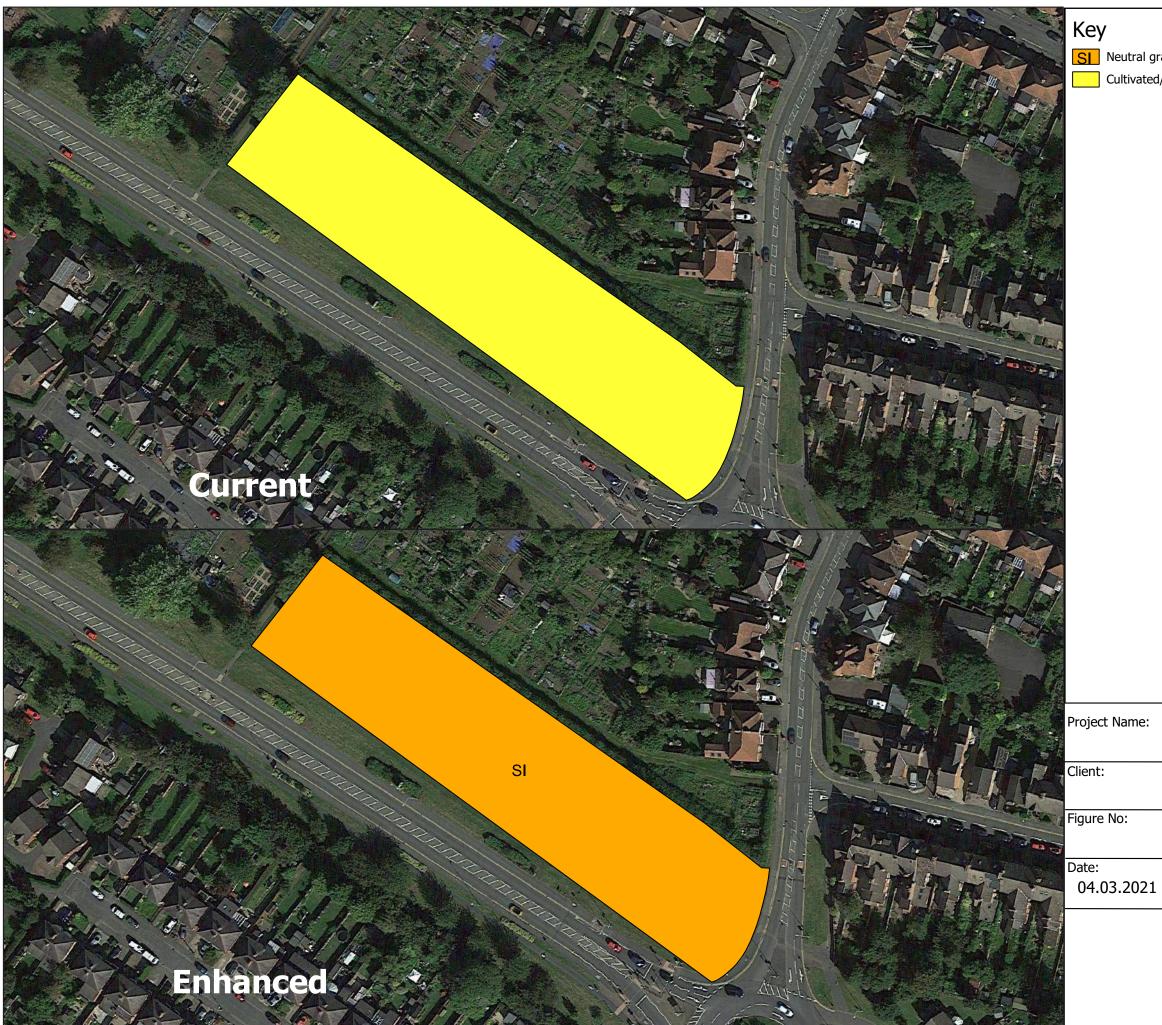

# Project Name: Nature P.O.S.itive Client: Charnwood Borough Council Figure No: Figure 8 Date: Title: AGS347 Epinal Way, Loughbrough 04.03.2021 Title: AGS347 Epinal Way, Loughbrough

Ν

|      | Nature P.O.S.itive                            |
|------|-----------------------------------------------|
| ame: |                                               |
|      | Charnwood Borough<br>Council                  |
| ):   | Figure 9                                      |
| 2021 | Title: AGS030<br>Collingwood Drive,<br>Sileby |
|      | Pioneer<br>Environment                        |