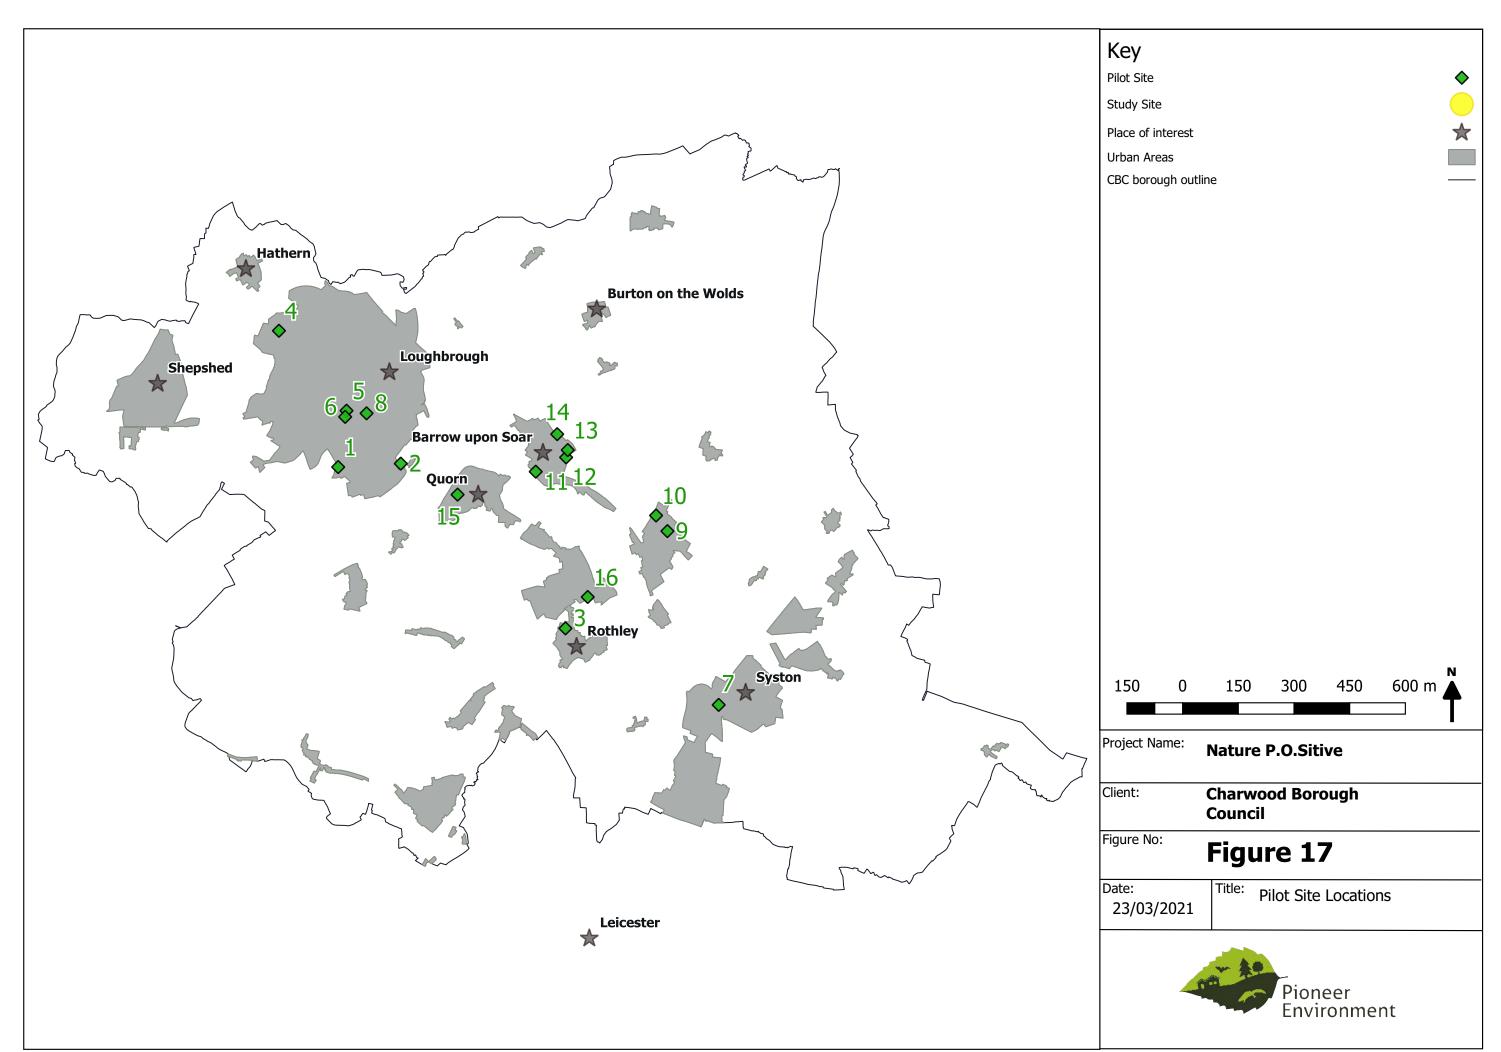

Broadleaved tree
 Running water
 Neutral grassland - semi-improved
 Cultivated/disturbed land - amenity grassland

 Project Name:
 Nature P.O.S.itive

 Client:
 Charnwood Borough Council

 Figure No:
 Figure 1

 Date:
 O4.03.2021

 Title:
 AGS345, AGS346 Land off Bramcote Road, Loughbrough

 Value
 View Pioneer Environment

- Broadleaved tree
   Hedge with trees species-poor
   Neutral grassland semi-improved
  - Cultivated/disturbed land amenity grassland