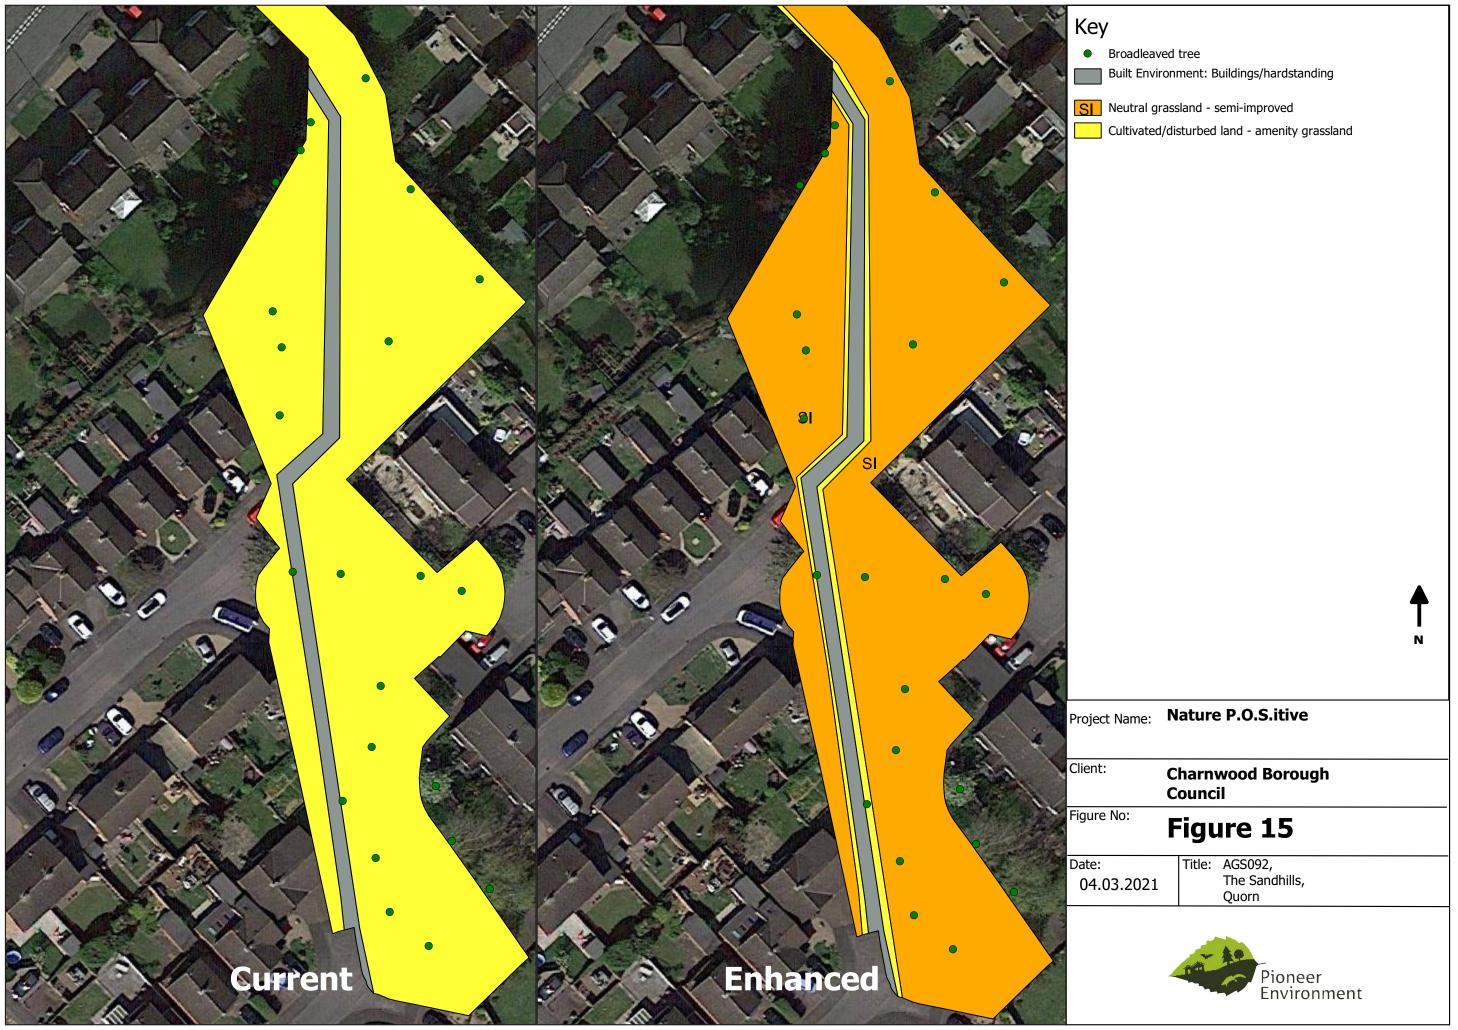

---------------------|
| ame: |                                               |
|      | Charnwood Borough<br>Council                  |
| ):   | Figure 9                                      |
| 2021 | Title: AGS030<br>Collingwood Drive,<br>Sileby |
|      | Pioneer<br>Environment                        |



> **↑** N

 

 Project Name:
 Nature P.O.S.itive

 Client:
 Charnwood Borough Council

 Figure No:
 Figure 10

 Date:
 Title: AGS465 Greedon Rise, Sileby

 04.03.2021
 Title: AGS465 Greedon Rise, Sileby







### **↑** N

## 



'Contains Ordnance Survey data © Crown copyright and database right 2018'.

Cultivated/disturbed land - amenity grassland Ν Project Name: Nature P.O.S.itive Charnwood Borough Council Figure 14 Title: AGS414 Fishpool Way, Barrow upon Soar Pioneer Environment



'Contains Ordnance Survey data © Crown copyright and database right 2018'.



'Contains Ordnance Survey data © Crown copyright and database right 2018'.

Built Environment: Buildings/hardstanding

Cultivated/disturbed land - amenity grassland SI Poor semi-improved grassland



### Project Name: Nature P.O.S.itive



### Figure 16

Title: AGS074 Rothley Sports and Social Centre, Rothley