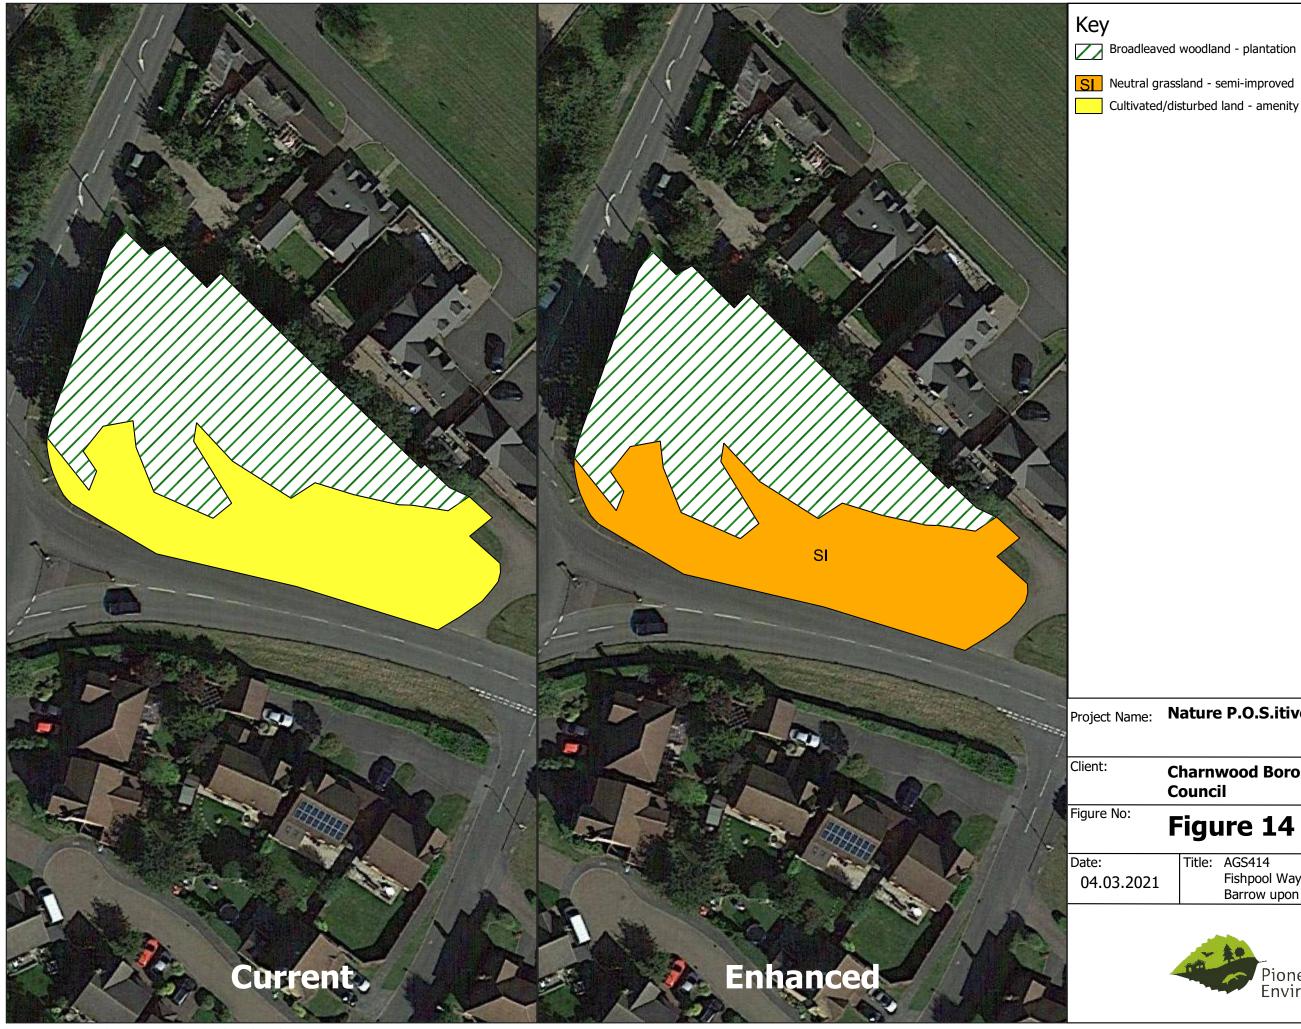

## 

'Contains Ordnance Survey data © Crown copyright and database right 2018'.

Cultivated/disturbed land - amenity grassland Ν Project Name: Nature P.O.S.itive Charnwood Borough Council Figure 14 Title: AGS414 Fishpool Way, Barrow upon Soar Pioneer Environment