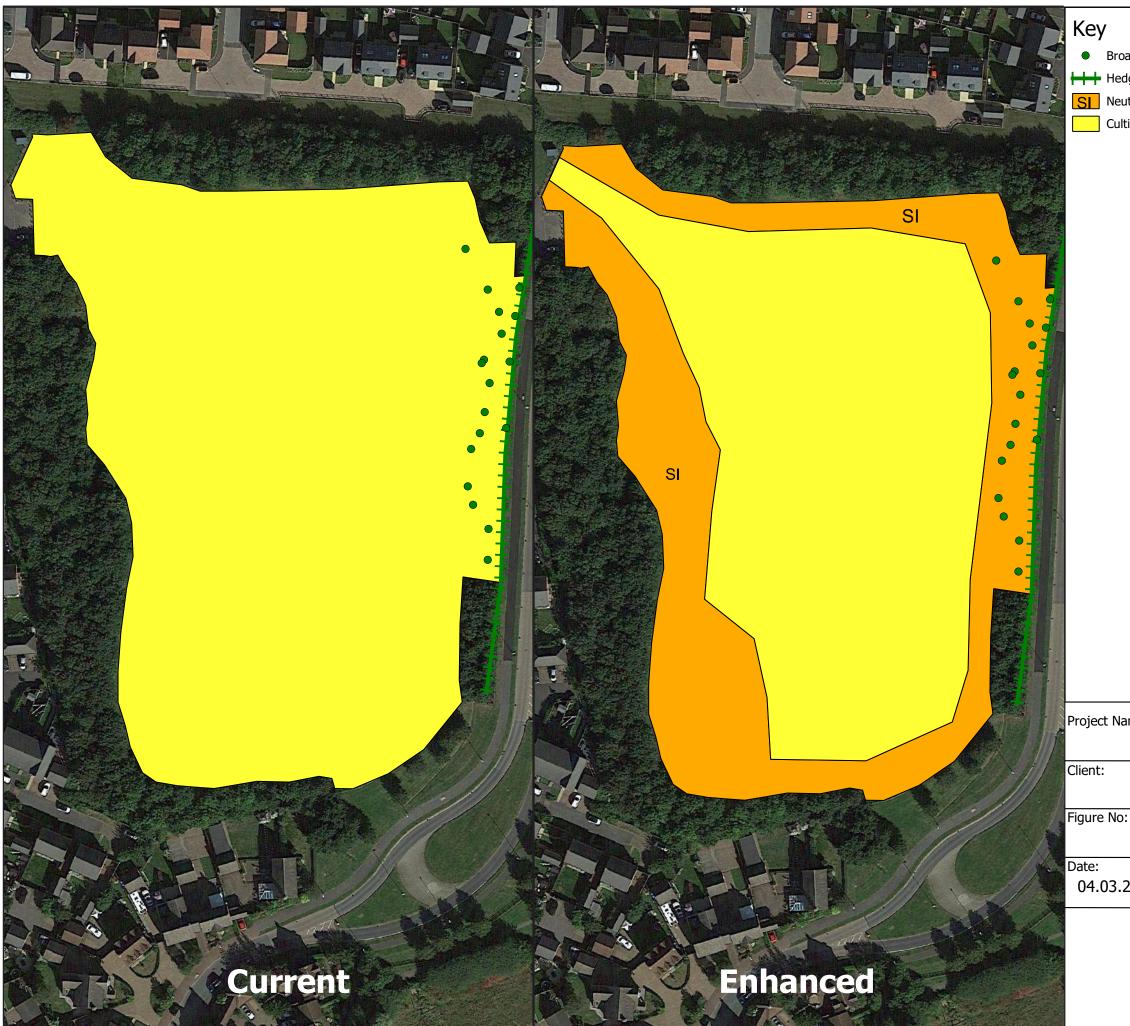

## 

'Contains Ordnance Survey data © Crown copyright and database right 2018'.

Cultivated/disturbed land - amenity grassland Ν Project Name: Nature P.O.S.itive Charnwood Borough Council Figure 14 Title: AGS414 Fishpool Way, Barrow upon Soar Pioneer Environment

'Contains Ordnance Survey data © Crown copyright and database right 2018'.

'Contains Ordnance Survey data © Crown copyright and database right 2018'.

Built Environment: Buildings/hardstanding

Cultivated/disturbed land - amenity grassland SI Poor semi-improved grassland