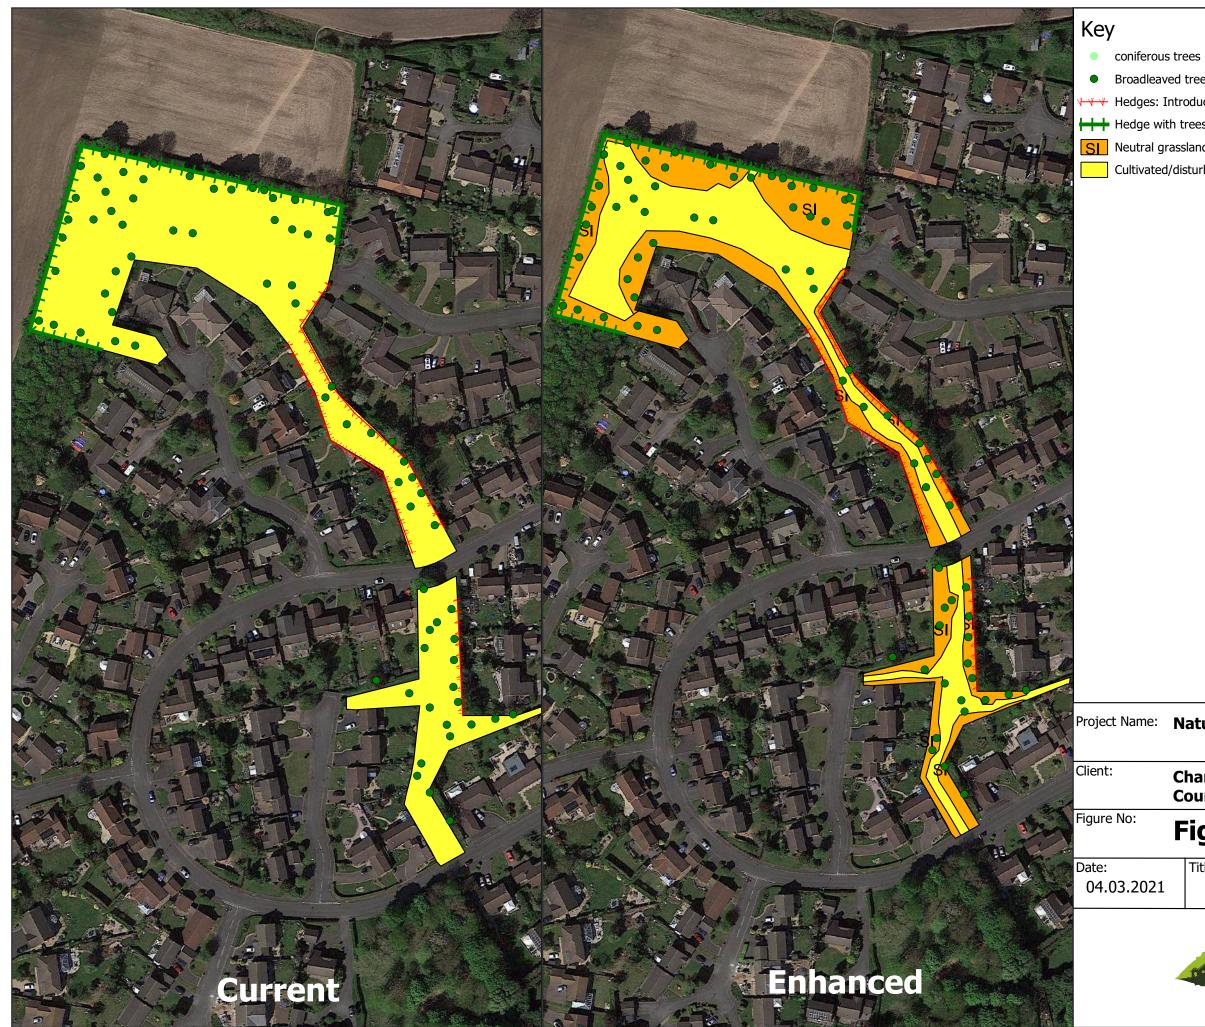

### Project Name: Nature P.O.S.itive Client: Charnwood Borough Council Figure No: Figure 6 Date: Title: AGS341, AGS339, AGS340 Land adjacent to Holt Dr and Woodbrook Way, Loughbrough Voodbrough

'Contains Ordnance Survey data Crown copyright and database right 2018'.