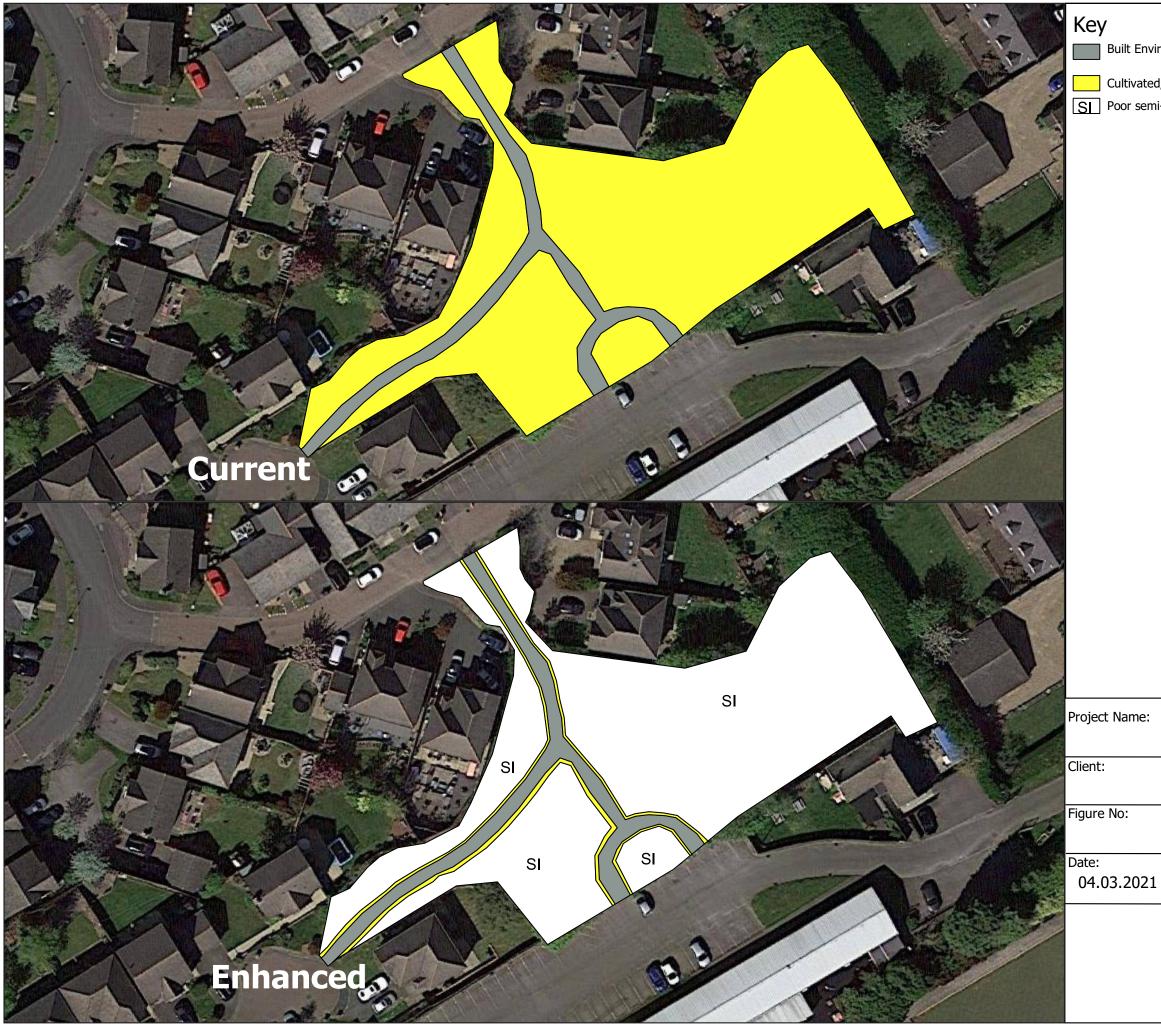

'Contains Ordnance Survey data © Crown copyright and database right 2018'.

'Contains Ordnance Survey data © Crown copyright and database right 2018'.

Built Environment: Buildings/hardstanding

Cultivated/disturbed land - amenity grassland SI Poor semi-improved grassland

### Project Name: Nature P.O.S.itive