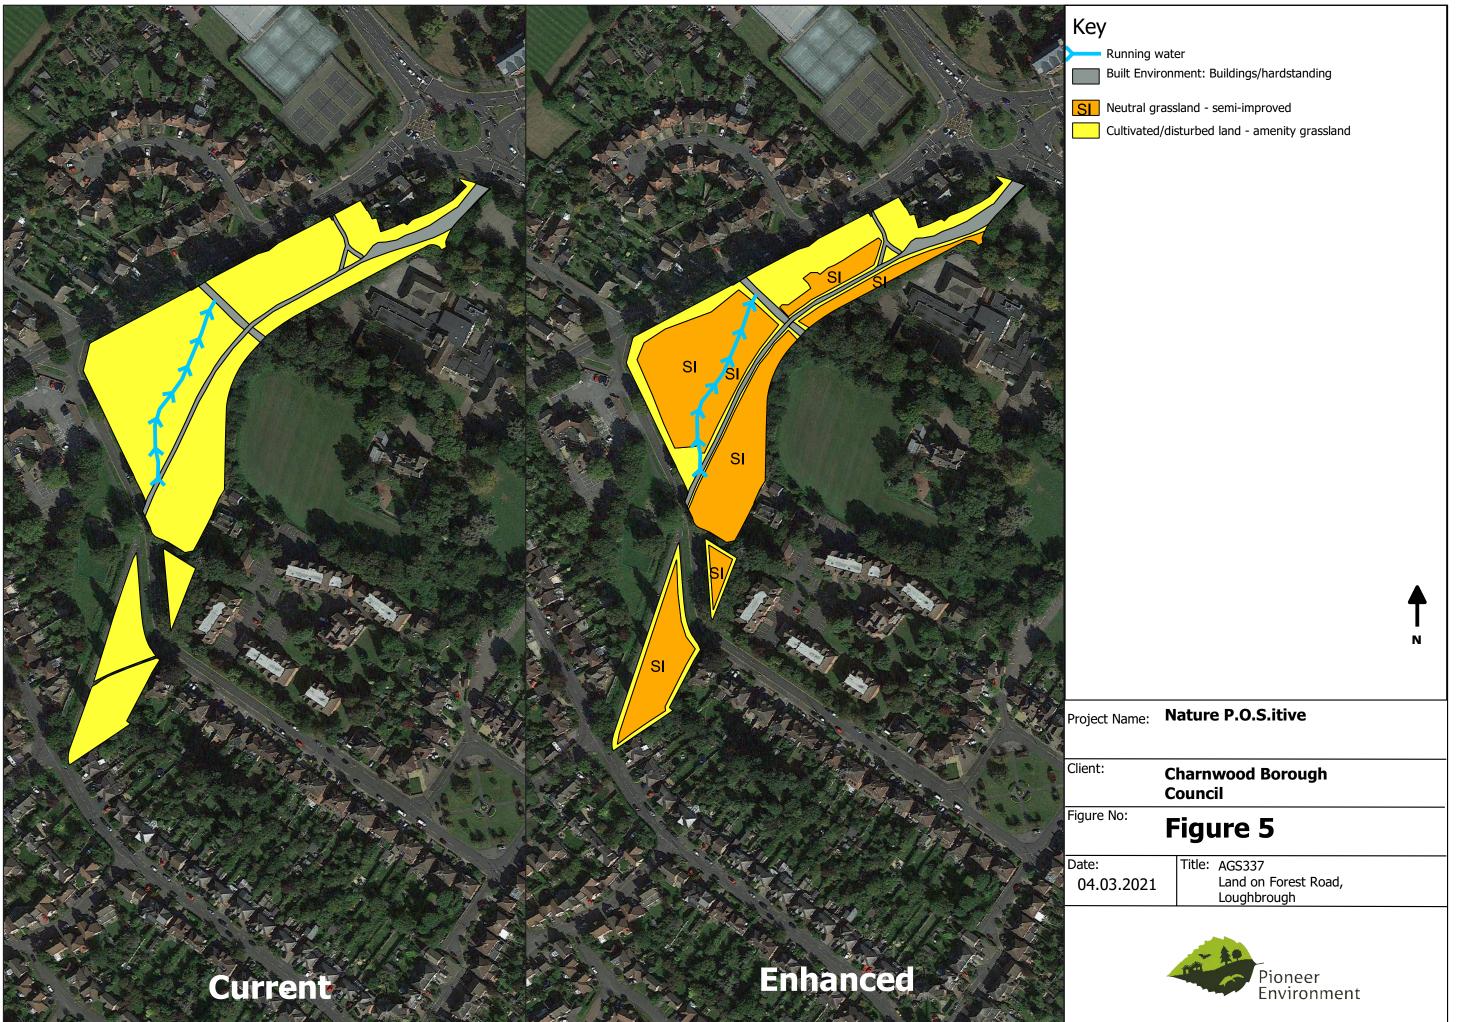

### Project Name: Nature P.O.S.itive Client: Charnwood Borough Council Figure No: Figure 6 Date: Title: AGS341, AGS339, AGS340 Land adjacent to Holt Dr and Woodbrook Way, Loughbrough Voodbrough

'Contains Ordnance Survey data Crown copyright and database right 2018'.